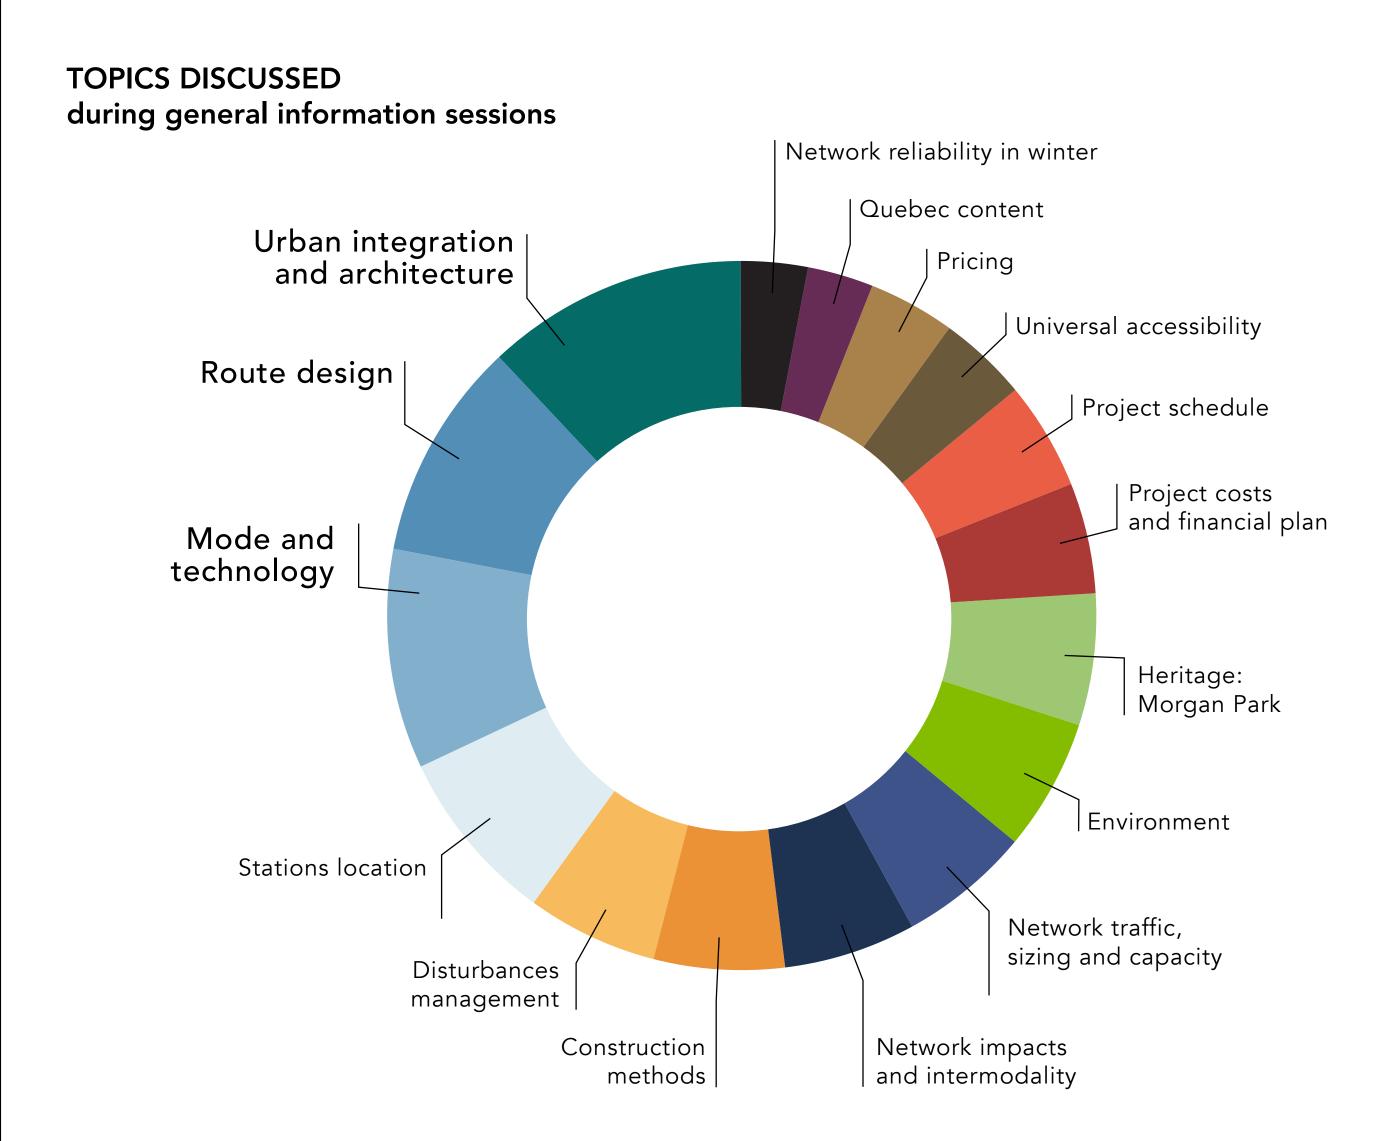

## June 2021

## **MEETINGS OF THE MONTH**

JUNE 1 Public consultation Rosemont – La Petite-Patrie, L'Assomption axis

45 participants



Public consultation Rivière-des-Prairies – Pointe-aux-Trembles :

94 participants



Public consultation Mercier – Hochelaga – Maisonneuve, West of Highway 25, and Sainte-Marie:

138 participants



Quartier des spectacles :

27 participants



Webinar, mobility:

150 participants



Public consultation Ville-Marie, Downtown:

82 participants



Public consultation Mercier – Hochelaga – Maisonneuve, East of Highway 25, and Ville de Montréal-Est:

92 participants